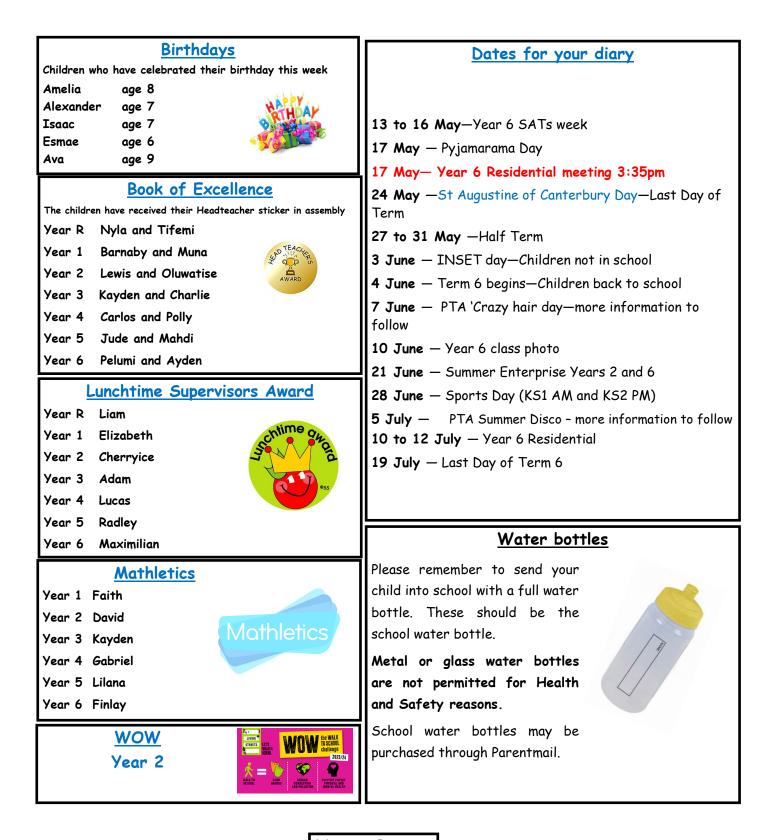

<u>Pyjamarama Day</u> <u>Friday 17<sup>th</sup> May</u>

The children are invited to wear pyjamas to school on the  $17^{\rm th}$  May in exchange for a donation to Book Trust. Please ensure that the children wear sensible shoes and no jewellery.